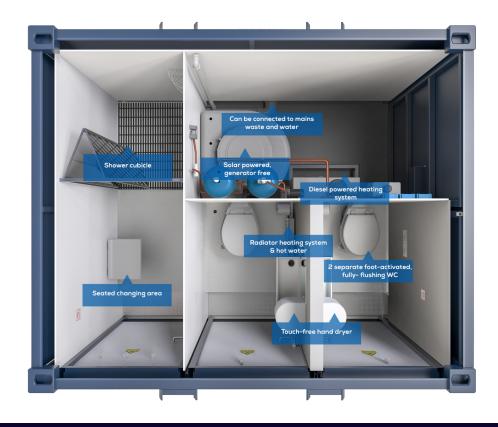

# The 1+1 Toilet Block 10 is a successful combination of the Solar Loo and Solar Shower.

Powered by our proven solar technology, this is a standalone steel constructed anti-vandal 2 toilets and shower unit. It comes equipped with fully-flushing toilets, forearm regulation sinks with hot and cold running water, touch-free hand dryers, separate shower, changing area and PIR lighting.

Diesel powered water and heating system with a radiator in each cubicle.

The generator-free self-contained unit requires very little maintenance, reduces Co2 emissions and cuts fuel bills dramatically.

### **Key Features:**

- Secure steel construction
- Heating throughout
- Hot water, forearm regulation sinks and touch-free hand dryer
- 2 separate foot-activated, fully-flushing WC
- Shower cubicle with seated changing area

#### **Environmental Benefits:**

- Solar-powered, generator-free unit
- Fuel efficient and low Co2 emissions