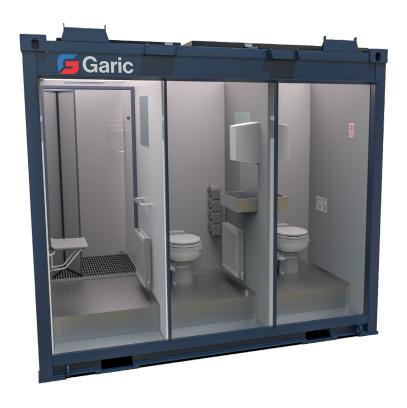

# The 1+1 Toilet Block 10 is a successful combination of the Solar Loo and Solar Shower.

Powered by our proven solar technology, this is a standalone steel constructed anti-vandal 2 toilets and shower unit. It comes equipped with fully-flushing toilets, forearm regulation sinks with hot and cold running water, touch-free hand dryers, separate shower, changing area and PIR lighting.

### **Key Features:**

- Secure steel construction
- Heating throughout
- Hot water, forearm regulation sinks and touch-free hand dryer
- 2 separate foot-activated, fully-flushing WC
- Shower cubicle with seated changing area