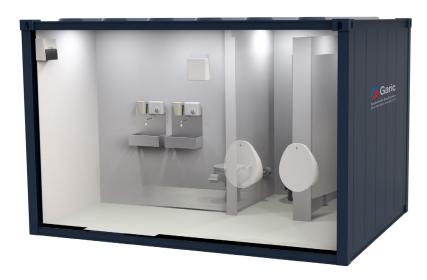

## This combination features three nonchemical fully flushing toilets and In line with current CDM regulations.

Both the female and male units have forearm sinks with hot and cold running water. Requires external waste and water tanks.

### **Key Features:**

- Mains powered
- High level windows
- Anti-vandal construction with multi-locking doors
- Forearm sinks & fully flushing toilets
- Separate male and female facilities
- PIR lighting

Unpowered

Urinal

2

Cubicle

3

10 point anti-vandal door and external rain

shrouds

Yes