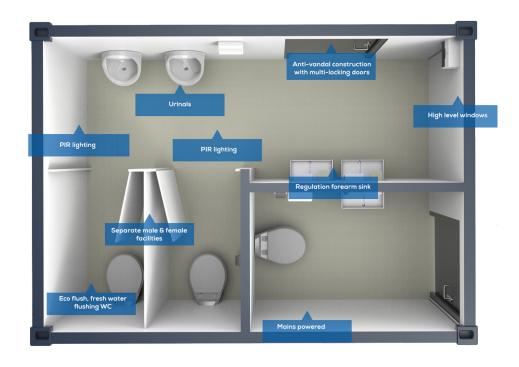

## This combination features three nonchemical fully flushing toilets and In line with current CDM regulations.

Both the female and male units have forearm sinks with hot and cold running water. Requires external waste and water tanks.

### **Key Features:**

- Mains powered
- High level windows
- Anti-vandal construction with multi-locking doors
- Forearm sinks & fully flushing toilets
- Separate male and female facilities
- PIR lighting

1 Female / 2 Male

Weight

2435Kg

Water tank capacity

Add on

Waste tank capacity

Add on

Power type

Unpowered

Urinal

2

Cubicle

3

10 point anti-vandal door and external rain

shrouds

Yes

Secure steel construction

Yes

Insulated walls and ceilings

Yes

Low level lifting points and Fork pockets

Yes

Regulation forearm sink

Yes

Waterless Urinal

Yes

Eco flush, fresh water flushing WC

Yes

**Auto frost protection** 

Yes