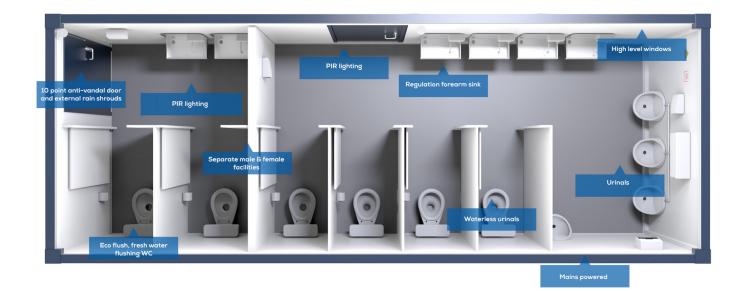

# Mains powered 4+2 Tpoilet Block 24 features six non-chemical fully flushing toilets and four urinals.

In line with current CDM regulations, both the female and male units have forearm sinks with hot and cold running water. Requires external waste and water tanks.

### **Key Features:**

- Mains powered
- High level windows
- Anti-vandal construction with multi-locking doors
- Forearm sinks & fully flushing toilets
- Separate male and female facilities
- PIR lighting

Add on

Urinal

4

Cubicle

6

Mulit point anti-vandal door and external rain

shrouds

Yes

Secure steel construction

Yes

Insulated walls and ceilings

Yes

Low level lifting points and Fork pockets

Yes

Regulation forearm sink

Yes

**Urinal** Yes

Eco flush, fresh water flushing WC

Yes

Blown air hand dryer

Yes