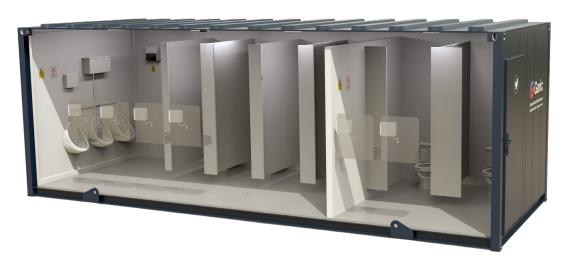

# Mains powered 4+2 Tpoilet Block 24 features six non-chemical fully flushing toilets and four urinals.

In line with current CDM regulations, both the female and male units have forearm sinks with hot and cold running water. Requires external waste and water tanks.

### **Key Features:**

- Mains powered
- High level windows
- Anti-vandal construction with multi-locking doors
- Forearm sinks & fully flushing toilets
- Separate male and female facilities
- PIR lighting

Unpowered

Structural material

Steel

Layout

2 Female / 4 Male

Water tank capacity

Add on

Waste tank capacity

Add on

Urinal

4

Cubicle

6

Mulit point anti-vandal door and external rain

shrouds

Yes