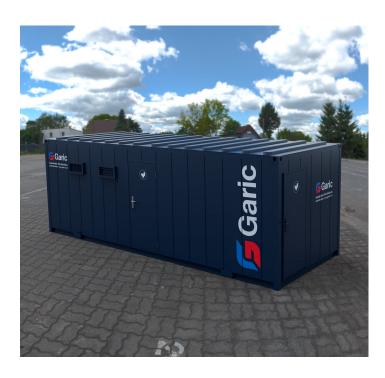

## 4+2 Toilet Block 24

# Mains powered 4+2 Tpoilet Block 24 features six non-chemical fully flushing toilets and four urinals.

In line with current CDM regulations, both the female and male units have forearm sinks with hot and cold running water. Requires external waste and water tanks.

### 4+2 Toilet Block 24

Minimum hire 1 week