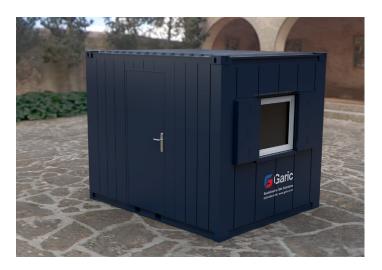

## This 10 x 8ft anti-vandal site cabin can be configured to suit specific requirements.

This mains powered temporary building is suitable for site accommodation or portable offices and can be configured in any way you require. They can be double stacked (and supplied with steps and landings), linked in any variation and offer a multitude of internal layout options. This opens up a whole host of usage options from site offices and meeting rooms to canteens and drying rooms – or a mix of all of them!

#### **Key Features:**

- Anti-vandal steel constructed units
- Fully Insulated
- UPVC double glazed tilt & turn windows
- External anti-vandal steel window shutters
- Low level lifting points
- Complete with furniture pack