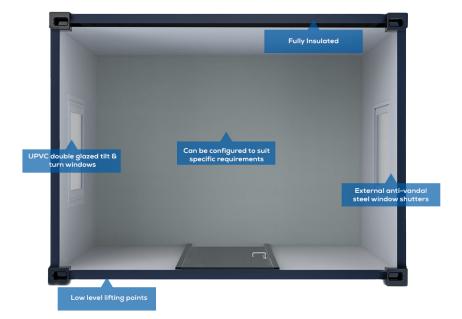

#### **Key Features:**

- Anti-vandal steel constructed units
- Fully Insulated
- UPVC double glazed tilt & turn windows
- External anti-vandal steel window shutters
- Low level lifting points
- Complete with furniture pack

Every 21'x8' anti-vandal open plan portable building features low level heavy duty lifting eyes to comply with all health and safety and site requirements.