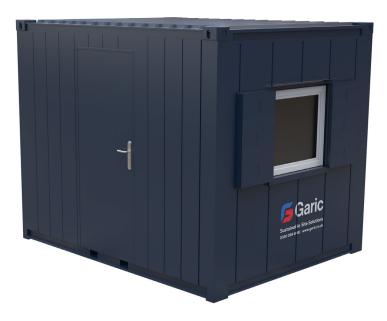

## This 10 x 8ft anti-vandal site cabin can be configured to suit specific requirements.

This mains powered temporary building is suitable for site accommodation or portable offices and can be configured in any way you require. They can be double stacked (and supplied with steps and landings), linked in any variation and offer a multitude of internal layout options. This opens up a whole host of usage options from site offices and meeting rooms to canteens and drying rooms – or a mix of all of them!

#### **Key Features:**

- Anti-vandal steel constructed units
- Fully Insulated
- UPVC double glazed tilt & turn windows
- External anti-vandal steel window shutters
- Low level lifting points
- Complete with furniture pack