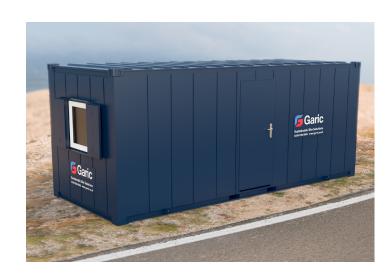

### **Accommodation 20**

# This 20 x 8ft anti-vandal site cabin can be configured to suit specific requirements.

This mains powered temporary building is suitable for site accommodation or portable offices and can be configured in any way you require. They can be double stacked (and supplied with steps and landings), linked in any variation and offer a multitude of internal layout options. This opens up a whole host of usage options from site offices and meeting rooms to canteens and drying rooms – or a mix of all of them!