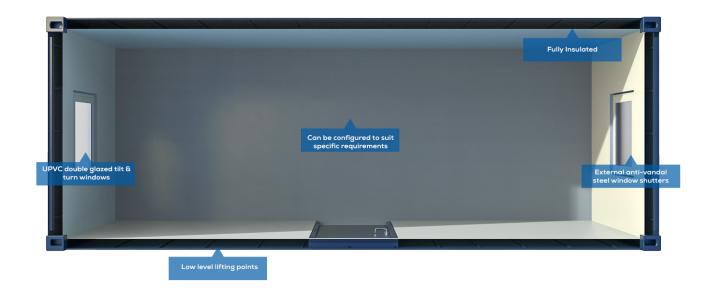

### **Key Features:**

- Anti-vandal steel constructed units
- Fully Insulated
- UPVC double glazed tilt & turn windows
- External anti-vandal steel window shutters
- Low level lifting points
- Stackable (x2 high)
- Complete with furniture pack

Every 20'x8' anti-vandal open plan portable building features low level heavy duty low level lifting eyes to comply with all health and safety and site requirements.