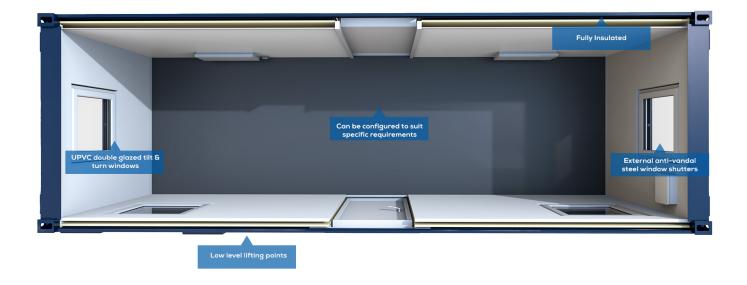

## This a 24 x 9ft anti-vandal site cabin can be configured to suit specific requirements.

This mains powered temporary building is suitable for site accommodation or portable offices and can be configured in any way you require. They can be double stacked (and supplied with steps and landings), linked in any variation and offer a multitude of internal layout options. This opens up a whole host of usage options from site offices and meeting rooms to canteens and drying rooms – or a mix of all of them!

#### **Key Features:**

- Anti-vandal steel constructed units
- Fully Insulated
- UPVC double glazed tilt & turn windows
- External anti-vandal steel window shutters
- Low level lifting points
- Stackable (x2 high)
- Complete with furniture pack

Every 24'x9' anti-vandal open plan portable building features low level heavy duty low level lifting eyes to comply with all health and safety and site requirements.