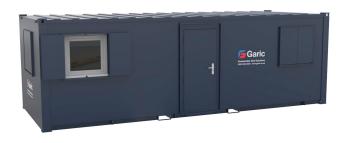

## **Accommodation 24**

## This a 24 x 9ft anti-vandal site cabin can be configured to suit specific requirements.

This mains powered temporary building is suitable for site accommodation or portable offices and can be configured in any way you require. They can be double stacked (and supplied with steps and landings), linked in any variation and offer a multitude of internal layout options. This opens up a whole host of usage options from site offices and meeting rooms to canteens and drying rooms – or a mix of all of them!

#### **Key Features:**

- Anti-vandal steel constructed units
- Fully Insulated
- UPVC double glazed tilt & turn windows
- External anti-vandal steel window shutters
- Low level lifting points
- Stackable (x2 high)
- Complete with furniture pack