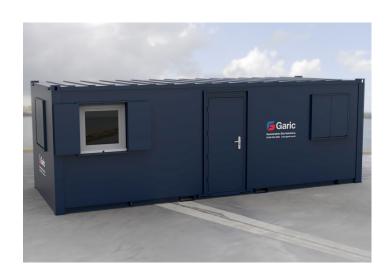

## **Accommodation 24**

## This a 24 x 9ft anti-vandal site cabin can be configured to suit specific requirements.

This mains powered temporary building is suitable for site accommodation or portable offices and can be configured in any way you require. They can be double stacked (and supplied with steps and landings), linked in any variation and offer a multitude of internal layout options. This opens up a whole host of usage options from site offices and meeting rooms to canteens and drying rooms – or a mix of all of them!

#### **Key Features:**

- Anti-vandal steel constructed units
- Fully Insulated
- UPVC double glazed tilt & turn windows
- External anti-vandal steel window shutters
- Low level lifting points
- Stackable (x2 high)
- Complete with furniture pack