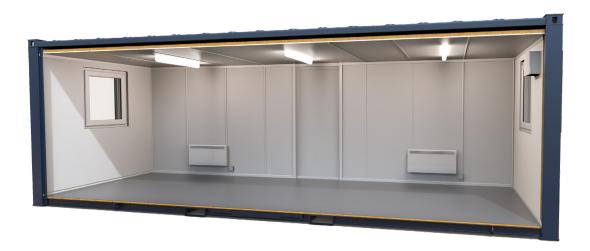

## This a 24 x 9ft anti-vandal site cabin can be configured to suit specific requirements.

This mains powered temporary building is suitable for site accommodation or portable offices and can be configured in any way you require. They can be double stacked (and supplied with steps and landings), linked in any variation and offer a multitude of internal layout options. This opens up a whole host of usage options from site offices and meeting rooms to canteens and drying rooms – or a mix of all of them!

#### **Key Features:**

- Anti-vandal steel constructed units
- Fully Insulated
- UPVC double glazed tilt & turn windows
- External anti-vandal steel window shutters
- Low level lifting points
- Stackable (x2 high)
- Complete with furniture pack