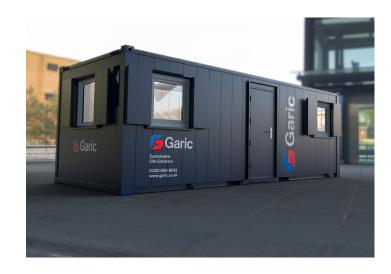

# **Accommodation Eco 24**

# Garic's Accommodation Eco 24 EPC tested unit takes our accommodation offering to the next generation.

Completely flexible to suit your requirements. Whether you need an office or canteen it's the perfect solutions for your accommodation needs.

### **Key Features:**

- Anti Vandal steel construction
- Fully insulated.
- UPVC double glazed tilt and turn windows.
- External anti vandal steel window shutters.
- Low level lifting points and fork pockets.
- Stackable (x2 high)
- Office or canteen configuration.