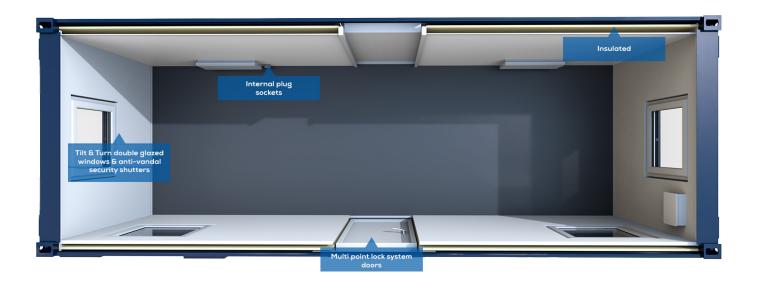

### **Key Features:**

- Anti Vandal steel construction
- Fully insulated.
- UPVC double glazed tilt and turn windows.
- External anti vandal steel window shutters.
- Low level lifting points and fork pockets.
- Stackable (x2 high)
- Office or canteen configuration.

Yes

Secure steel flat sided

Yes

Low level lifting points and fork pockets

Yes

**EPC** design Tested

Yes

Heating

2 x 1kw

Anti vandal window shutters

Yes

Tilt and turn double glazed windows

Yes

Anti vandal multi point door locking system

Yes

PIR

Yes

**Lumin LED lighting** 

Yes

Air source heat pump

Optional

Internal plug sockets

X6 Double

External plug