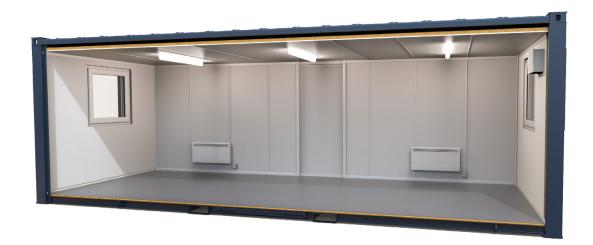

### **Key Features:**

- Anti Vandal steel construction
- Fully insulated.
- UPVC double glazed tilt and turn windows.
- External anti vandal steel window shutters.
- Low level lifting points and fork pockets.
- Stackable (x2 high)
- Office or canteen configuration.

## **Standard Specifications:**

**Product Code** 

102431

**Unit Name** 

Accommodation Eco 24

Dimensions

24 x 9 ft / 7.3 x 2.7m

Weight

3700kg

Flooring

Plyboard & vinyl

Power type

Unpowered

**External Socket** 

32 AMP

Insulated