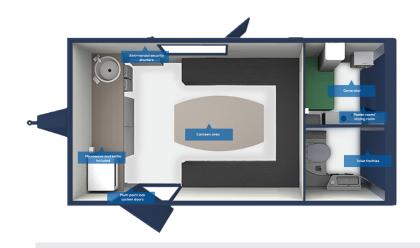

## Capacity

The Armadillo 18 has various configurations.

The above is an example layout for illustrative purposes. Layouts may vary

Minimum hire 1 week

### Armadillo 18 offers more space than the Armadillo 12, making it suitable for up to 10 site operatives.

The larger size offers a canteen for up to 10 10 people, a private WC, and a drying/generator room. The self-contained, secure unit is suitable all year round. Easily mobile, it can be moved when and where required and can be made static in a matter of minutes. Armadillo 18 is available in two configurations.

#### **Key Features:**

- Canteen with a kettle, microwave, hot and cold water, and seating for up to 10 operatives.
- A diesel generator powers this unit.
- A private WC with an external door.

- Easily towable and can be converted into a static unit in minutes thanks to the easy-to-use hydraulic system.
- Secure steel construction to help reduce vandalism and disturbances.
- A drying room is incorporated with the generator room.