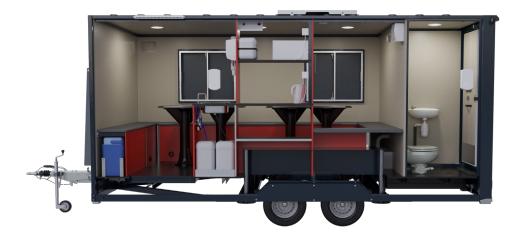

#### **Key Features:**

- Canteen with a kettle, microwave, hot and cold water, and seating for up to 10 operatives.
- A diesel generator powers this unit.
- A private WC with an external door.

- Easily towable and can be converted into a static unit in minutes thanks to the easy-to-use hydraulic system.
- Secure steel construction to help reduce vandalism and disturbances.
- A drying room is incorporated with the generator room.

#### Standard Specifications included in all models:

**External rain shrouds** 

EcoBoard internal lining to all walls

Hydraulic chassis and towable

Low level removable lifting points Facilities (Canteen/WC/drying room) Heating system and Auto frost protection Hot water (Canteen and WC area) Regulation forearm sink- WC area