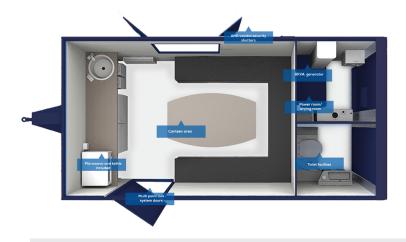

## Capacity

The Armadillo 18 has various configurations.

The above is an example layout for illustrative purposes. Layouts may vary

Minimum hire 1 week

### Armadillo 18 offers more space than the Armadillo 12, making it suitable for up to 10 site operatives.

The larger size offers a canteen for up to 10 10 people, a private WC, and a drying/generator room. The self-contained, secure unit is suitable all year round. Easily mobile, it can be moved when and where required and can be made static in a matter of minutes. Armadillo 18 is available in two configurations.

#### **Key Features:**

- Canteen with a kettle, microwave, hot and cold water, and seating for up to 10 operatives.
- A diesel generator powers this unit.
- A private WC with an external door.

- Easily towable and can be converted into a static unit in minutes thanks to the easy-to-use hydraulic system.
- Secure steel construction to help reduce vandalism and disturbances.
- A drying room is incorporated with the generator room.