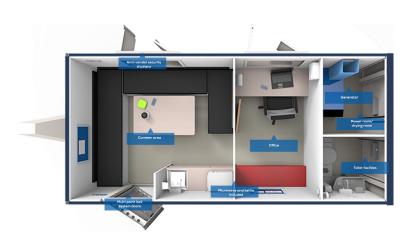

## Capacity

The Armadillo 18 has various configurations.

The above is an example layout for illustrative purposes. Layouts may vary

Minimum hire 1 week