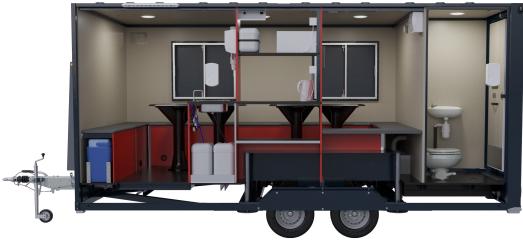

## The larger Armadillo 18 unit is inclusive of a canteen with microwave, kettle and private W.C.

The completely self-contained anti vandal unit is designed to become static once towed to site and is ready for use in a matter of minutes.

#### **Key Features:**

- Road towable, self-contained secure steel unit
- Auto-frost protection
- Powered by a diesel generator
- Canteen with kettle & microwave
- Private W.C

The Armadillo 18 has various configurations.

The above is an example layout for illustrative purposes