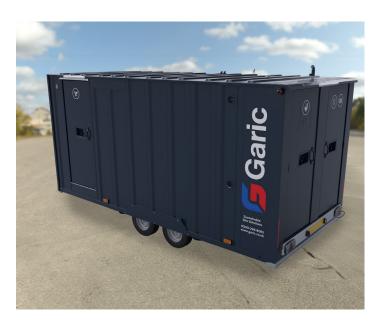

# Sustainable Site Solutions Armadillo 18

## The larger Armadillo 18 unit is inclusive of a canteen with microwave, kettle and private W.C.

The completely self-contained anti vandal unit is designed to become static once towed to site and is ready for use in a matter of minutes.

#### **Key Features:**

- Road towable, self-contained secure steel unit
- Auto-frost protection
- Powered by a diesel generator
- Canteen with kettle & microwave
- Private W.C

The Armadillo 18 has various configurations.