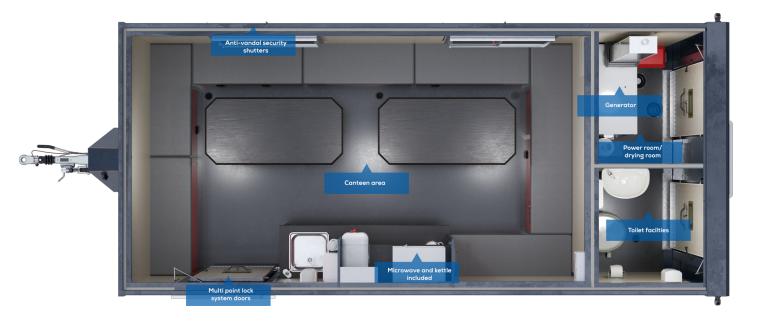

## The larger Armadillo 18 unit is inclusive of a canteen with microwave, kettle and private W.C.

The completely self-contained anti vandal unit is designed to become static once towed to site and is ready for use in a matter of minutes.

#### **Key Features:**

- Road towable, self-contained secure steel unit
- Auto-frost protection
- Powered by a diesel generator
- Canteen with kettle & microwave
- Private W.C

The Armadillo 18 has various configurations.

The above is an example layout for illustrative purposes