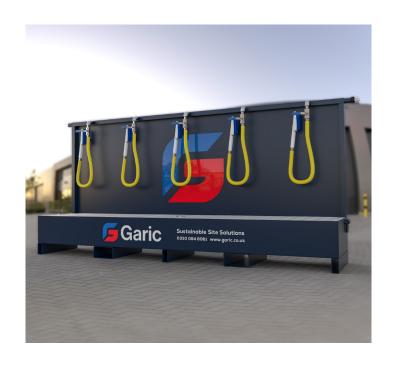

# **Boot Wash**

The latest boot wash helps to keep your sites clean, safe and in good condition by eradicating dirty footprints along with the problem of premature wear and tear on carpets and flooring.

Each boot wash unit comes with a new innovative design update to the brush which means it's now easier than ever for your staff and site visitors to clean their shoes and boots before entering any clean-zones. The updated wash also features a removable grid for easy cleaning.

#### **Key Features:**

- Standalone boot cleaning unit
- Available with three or five bays
- Anti-slip steel foot platform
- Reinforced rubber water hose with brush
- Easy to install