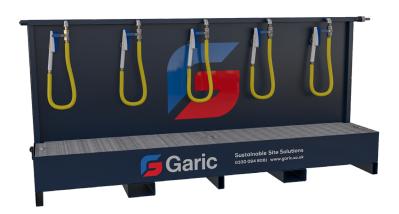

#### **Key Features:**

- Standalone boot cleaning unit
- Available with three or five bays
- Anti-slip steel foot platform
- Reinforced rubber water hose with brush
- Easy to install

3 or 5 Bay

Dimensions LxWxH

3 Bay

1600 x 600 x 1153mm

5 Bay

2660 x 600 x 1153mm

Weight

**3 bay** 200kg