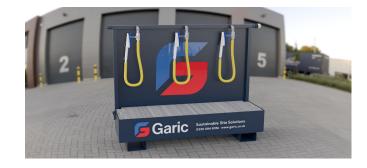

# **Boot Wash**

The latest boot wash helps to keep your sites clean, safe and in good condition by eradicating dirty footprints along with the problem of premature wear and tear on carpets and flooring.

Each boot wash unit comes with a new innovative design update to the brush which means it's now easier than ever for your staff and site visitors to clean their shoes and boots before entering any clean-zones. The updated wash also features a removable grid for easy cleaning.

#### **Key Features:**

- Standalone boot cleaning unit
- Available with three or five bays
- Anti-slip steel foot platform
- Reinforced rubber water hose with brush
- Easy to install