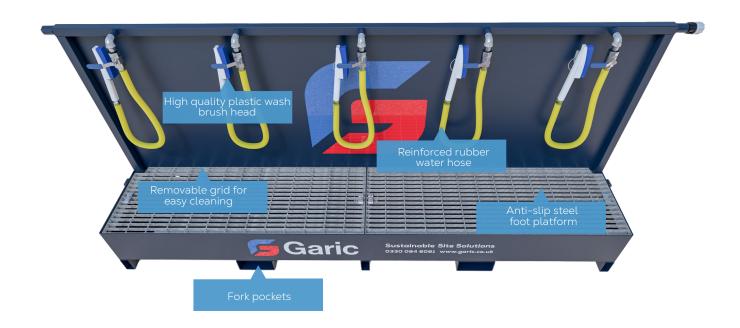

Each boot wash unit comes with a new innovative design update to the brush which means it's now easier than ever for your staff and site visitors to clean their shoes and boots before entering any clean-zones. The updated wash also features a removable grid for easy cleaning.

#### **Key Features:**

- Standalone boot cleaning unit
- Available with three or five bays
- Anti-slip steel foot platform
- Reinforced rubber water hose with brush
- Easy to install

inlet

Yes

3" waste outlet

Yes

Steel wash brush hangers (1 per bay)

Yes

High quality rubber flexible hose

Yes

High quality plastic wash brush head (Pivoting, quick release

hose lock fitting)

Yes

Removable ambideck foot grate for easy clear of dirt

Yes

Heavy duty lifting/eyes

Yes