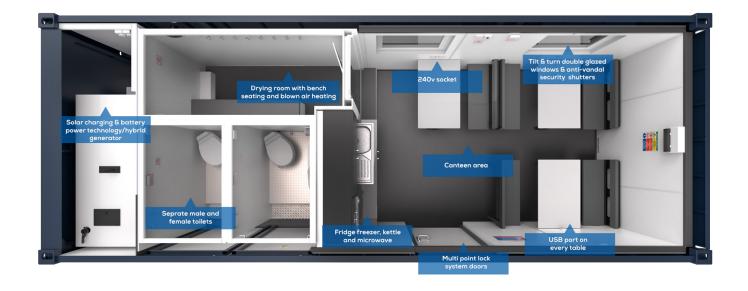

The Combi Cabin 24 Eco has canteen facilities for ten people, drying room and 2 x W.C. complete with occupancy lights It is fully CDM compliant with separate male and female facilities.

### **Key Features:**

- Inclusive of all lighting, heating and hot water
- Drying room with bench seating
- Fridge freezer, kettle and microwave
- Canteen for 10 operatives
- Separate, flushing, male and female toilets with outdoor toilet occupancy LED lights

#### **Environmental Benefits:**

- Solar Charging & Battery Power Technology/hybrid Generator on board
- Refurbished, recycled unit reducing carbon footprint
- Up to 90% reduction in CO,
- Up to 90% fuel saving
- Up to 90% reduction in noise

Solar Hybrid

Structural material

Steel

Layout

M+F toilets, canteen, drying / changing room Water tank capacity

795L / 175 G

Waste tank capacity

864L / 190G