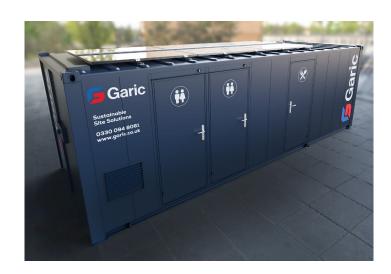

## Garic Combi Cabin 24 Eco

Our next generation fully self-contained, solar-powered unit backed up by a hybrid generator. This eco-focussed product will also help you to reduce your carbon footprint as it's a refurbished older unit!

The Combi Cabin 24 Eco has canteen facilities for ten people, drying room and 2 x W.C. complete with occupancy lights It is fully CDM compliant with separate male and female facilities.