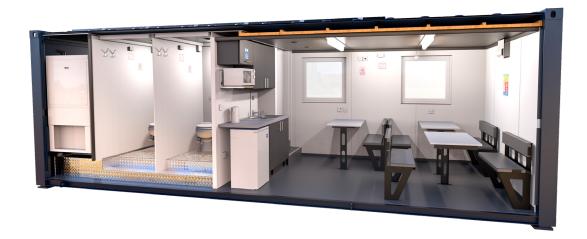

The Combi Cabin 24 Eco has canteen facilities for ten people, drying room and 2 x W.C. complete with occupancy lights It is fully CDM compliant with separate male and female facilities.

### **Key Features:**

- Inclusive of all lighting, heating and hot water
- Drying room with bench seating
- Fridge freezer, kettle and microwave
- Canteen for 10 operatives
- Separate, flushing, male and female toilets with outdoor toilet occupancy LED lights

Solar Hybrid

Structural material

Steel

Layout

M+F toilets, canteen, drying / changing room Water tank capacity

795L / 175 G

Waste tank capacity

864L / 190G