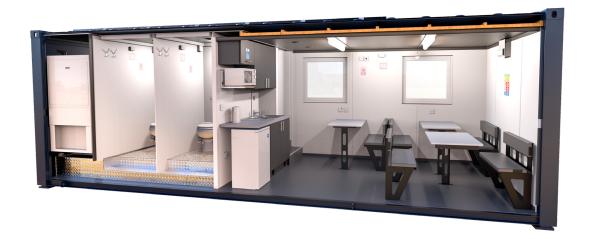

The Combi Cabin 24 Eco has canteen facilities for ten people, drying room and 2 x W.C. complete with occupancy lights It is fully CDM compliant with separate male and female facilities.

## **Key Features:**

- Inclusive of all lighting, heating and hot water
- Drying room with bench seating
- Fridge freezer, kettle and microwave
- Canteen for 10 operatives
- Separate, flushing, male and female toilets with outdoor toilet occupancy LED lights