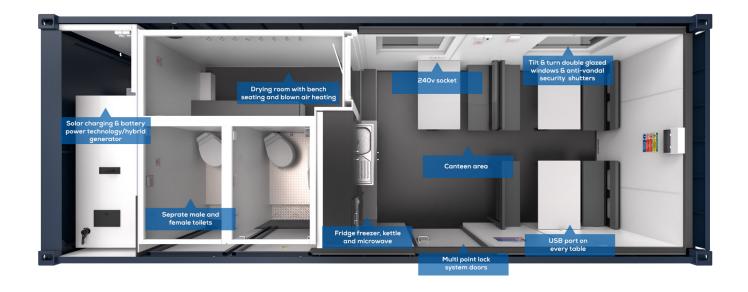

The Combi Cabin 24 Eco has canteen facilities for ten people, drying room and 2 x W.C. complete with occupancy lights It is fully CDM compliant with separate male and female facilities.

## **Key Features:**

- Inclusive of all lighting, heating and hot water
- Drying room with bench seating
- Fridge freezer, kettle and microwave
- Canteen for 10 operatives
- Separate, flushing, male and female toilets with outdoor toilet occupancy LED lights

### **Environmental Benefits:**

- Solar Charging & Battery Power Technology/hybrid Generator on board
- · Refurbished, recycled unit reducing carbon footprint
- Up to 90% reduction in CO2
- Up to 90% fuel saving
- Up to 90% reduction in noise