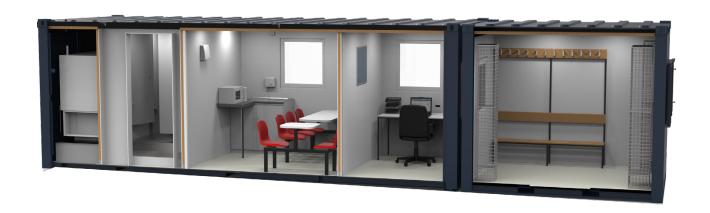

# Combi Cabin 34

The Combi Cabin 34 is a two-part unit. The first section has a Gen Series 240v generator with a standard canteen and toilet layout.

Optional configurations are available for the second section e.g. office, extra canteen and drying room. The Combi Cabin 34 can accommodate up to 12 people.

### **Key Features:**

- Anti-vandal steel constructed units
- Canteen for 12 operatives and single person office
- Diesel powered 240v generator
- Multi point anti-vandal door
- Inclusive of all lighting, heating and hot water
- Fully flushing W.C, urinal and forearm sink
- Microwave & Kettle included

## Combi Cabin 34

Capacity

Minimum hire 1 week