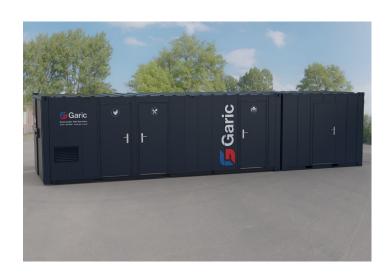

# Combi Cabin 34

The Combi Cabin 34 is a two-part unit. The first section has a Gen Series 240v generator with a standard canteen and toilet layout.

Optional configurations are available for the second section e.g. office, extra canteen and drying room. The Combi Cabin 34 can accommodate up to 12 people.