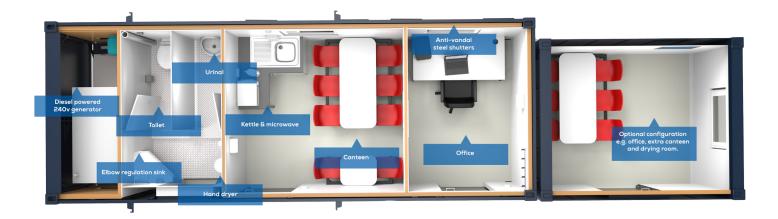

# Combi Cabin 34

The Combi Cabin 34 is a two-part unit. The first section has a Gen Series 240v generator with a standard canteen and toilet layout.

Optional configurations are available for the second section e.g. office, extra canteen and drying room. The Combi Cabin 34 can accommodate up to 12 people.

### **Key Features:**

- Anti-vandal steel constructed units
- Canteen for 12 operatives and single person office
- Diesel powered 240v generator
- Multi point anti-vandal door
- Inclusive of all lighting, heating and hot water
- Fully flushing W.C, urinal and forearm sink
- Microwave & Kettle included