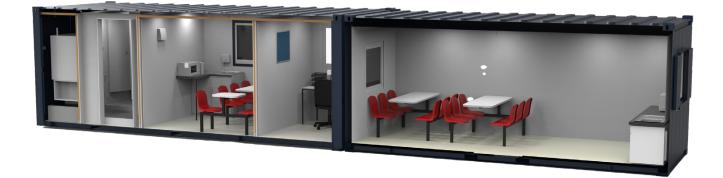

# Sustainable Site Solutions Combi Cabin 44

Garic's Combi Cabin 44 can cater for up to 20 people. The cabin has a toilet, urinal, canteen, office, the add on can be a canteen or drying room or office.

This welfare unit is perfect for a larger site where space is restricted.

#### **Key Features:**

- Anti-vandal steel constructed units
- Canteen for 20 operatives
- Diesel powered 240v generator
- Inclusive of all lighting, heating and hot water
- Fully flushing W.C and forearm sink
- Microwave & Kettle included

#### **Standard Specifications:**

**Product code** 32407

**Dimensions LxW** 44 x 9ft / 13.4 x 2.7m

**Weight** 6500Kg + 2500Kg

**Power type** 240V Diesel Generator

**Structural material** Flat Steel Layout

Canteen/toilet/office + optional configuration