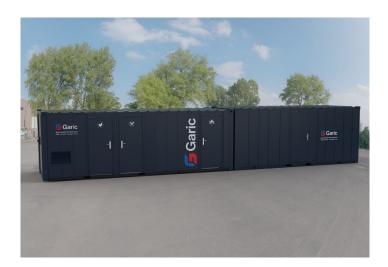

# Sustainable Site Solutions Combi Cabin 44

Garic's Combi Cabin 44 can cater for up to 20 people. The cabin has a toilet, urinal, canteen, office, the add on can be a canteen or drying room or office.

This welfare unit is perfect for a larger site where space is restricted.

# Sustainable Site Solutions Combi Cabin 44