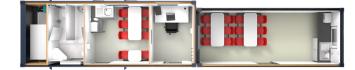

# Sustainable Site Solutions Combi Cabin 44

Garic's Combi Cabin 44 can cater for up to 20 people. The cabin has a toilet, urinal, canteen, office, the add on can be a canteen or drying room or office.

This welfare unit is perfect for a larger site where space is restricted.

#### **Standard Specifications:**

**Product code** 32407

**Dimensions LxW** 44 x 9ft / 13.4 x 2.7m

**Weight** 6500Kg + 2500Kg

**Power type** 240V Diesel Generator

**Structural material** Flat Steel Layout

Canteen/toilet/office + optional configuration