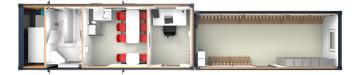

# Sustainable Site Solutions Combi Cabin 44

Garic's Combi Cabin 44 can cater for up to 20 people. The cabin has a toilet, urinal, canteen, office, the add on can be a canteen or drying room or office.

This welfare unit is perfect for a larger site where space is restricted.

#### **Standard Specifications:**

**Product code** 32407

**Dimensions LxW** 44 x 9ft / 13.4 x 2.7m

**Weight** 6500Kg + 2500Kg

**Power type** 240V Diesel Generator

**Structural material** Flat Steel Layout

Canteen/toilet/office + optional configuration

### **Optional extra available**

- WiFi
- Fuel, waste & water Servicing
- Water dispenser
- Fly lead
- Additional hours pack available
- Fridge

Previously named Combi Cabin 2XL