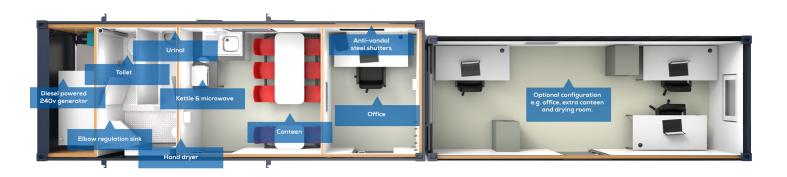

# Sustainable Site Solutions Combi Cabin 44

Garic's Combi Cabin 44 can cater for up to 20 people. The cabin has a toilet, urinal, canteen, office, the add on can be a canteen or drying room or office.

This welfare unit is perfect for a larger site where space is restricted.

#### **Key Features:**

- Anti-vandal steel constructed units
- Canteen for 20 operatives
- Diesel powered 240v generator
- Inclusive of all lighting, heating and hot water
- Fully flushing W.C and forearm sink
- Microwave & Kettle included

#### **Standard Specifications:**

**Product code** 32407

**Dimensions LxW** 44 x 9ft / 13.4 x 2.7m

**Weight** 6500Kg + 2500Kg

**Power type** 240V Diesel Generator

**Structural material** Flat Steel Layout

Canteen/toilet/office + optional configuration