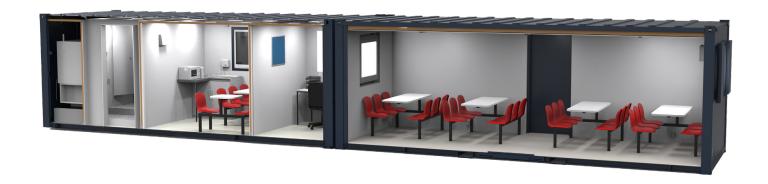

# Combi Cabin 48

### Garic's Combi Cabin 48 can cater for up to 24 people.

The cabin has a toilet and canteen, however an office, extra canteen or drying/changing room can be added if required.

This welfare unit is perfect for a larger site where space is restricted.

### **Key Features:**

- Anti-vandal steel constructed units
- Canteen for 24 operatives and single person office
- Diesel powered 240v generator
- 10 point anti-vandal door
- Inclusive of all lighting, heating and hot water
- Fully flushing W.C, urinal and forearm sink
- Microwave & Kettle included

## **Combi Cabin 48**

Capacity 12-24 people

Minimum hire 1 week