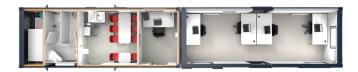

### Garic's Combi Cabin 48 can cater for up to 24 people.

The cabin has a toilet and canteen, however an office, extra canteen or drying/changing room can be added if required.

This welfare unit is perfect for a larger site where space is restricted.

### **Key Features:**

- Anti-vandal steel constructed units
- Canteen for 24 operatives and single person office
- Diesel powered 240v generator
- 10 point anti-vandal door
- Inclusive of all lighting, heating and hot water
- Fully flushing W.C, urinal and forearm sink
- Microwave & Kettle included