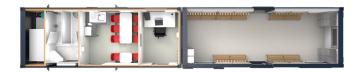

### Garic's Combi Cabin 48 can cater for up to 24 people.

The cabin has a toilet and canteen, however an office, extra canteen or drying/changing room can be added if required.

This welfare unit is perfect for a larger site where space is restricted.

### **Key Features:**

- Anti-vandal steel constructed units
- Canteen for 24 operatives and single person office
- Diesel powered 240v generator
- 10 point anti-vandal door
- Inclusive of all lighting, heating and hot water
- Fully flushing W.C, urinal and forearm sink
- Microwave & Kettle included