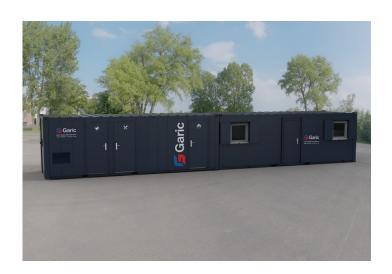

# Combi Cabin 48

### Garic's Combi Cabin 48 can cater for up to 24 people.

The cabin has a toilet and canteen, however an office, extra canteen or drying/changing room can be added if required.

This welfare unit is perfect for a larger site where space is restricted.

## **Combi Cabin 48**

Capacity 12-24 people

Minimum hire 1 week