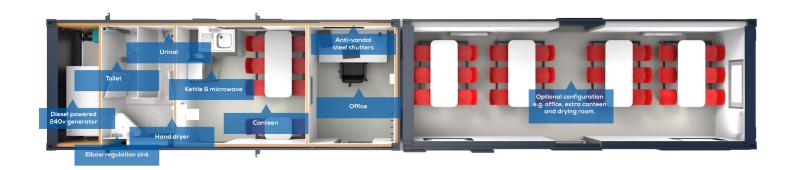

### Garic's Combi Cabin 48 can cater for up to 24 people.

The cabin has a toilet and canteen, however an office, extra canteen or drying/changing room can be added if required.

This welfare unit is perfect for a larger site where space is restricted.

### **Key Features:**

- Anti-vandal steel constructed units
- Canteen for 24 operatives and single person office
- Diesel powered 240v generator
- 10 point anti-vandal door
- Inclusive of all lighting, heating and hot water
- Fully flushing W.C, urinal and forearm sink
- Microwave & Kettle included