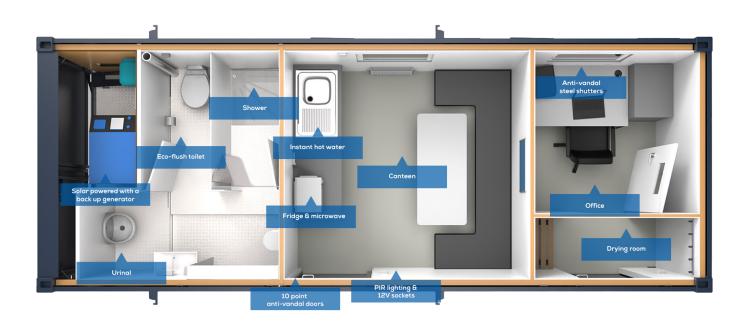

## This Eco Cabin 24 is solar powered and battery operated.

Complete with Toilet, urinal and shower each is fitted with low voltage LED lighting throughout and hot and cold running water is available in both the canteen and toilet area.

### **Key Features:**

- Anti-vandal steel constructed units
- Canteen for 8 operatives & single person office
- Inclusive of all lighting, heating and hot water
- Drying/Changing Room and shower
- Instant boiling water, fridge freezer and microwave
- Reduce fuel bills by up to £150 per week

#### **Environmental Benefits:**

- Completely solar powered no need for a back up generator
- Eco-flush W.C and urinal

### **Standard Specifications:**

**Product code** 32400

**Dimensions LxWxH** 24 x 9ft / 7.3 x 2.7m

**Dry weight** 6200kg

**Power type** Solar

**Structural material** Flat Steel

**Layout** Office/Canteen/W.C/ optional configuration Water tank capacity 795L / 175gal

Waste tank capacity 864L / 190gal

**Generator fuel capacity** 68L / 15gal

**PIR lighting & sockets** Included

Insulated walls, floors and ceilings Included Low level removable lifting points Included

External rain shrouds & secure flat steel outer Included

Heating system and Auto frost protection Included

Hot water (canteen and WC area) Included Elbow regulation sink-WC area Included

Minimum hire 1 week

Waterless Urinal Included