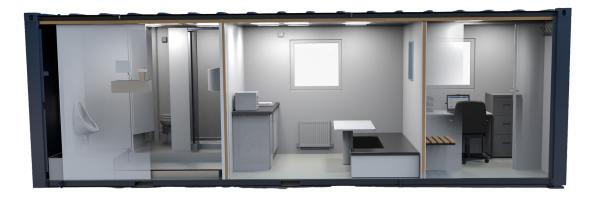

## This Eco Cabin 24 is solar powered and battery operated.

Complete with Toilet, urinal and shower each is fitted with low voltage LED lighting throughout and hot and cold running water is available in both the canteen and toilet area.

### **Key Features:**

- Anti-vandal steel constructed units
- Canteen for 8 operatives & single person office
- Inclusive of all lighting, heating and hot water
- Drying/Changing Room and shower
- Instant boiling water, fridge freezer and microwave
- Reduce fuel bills by up to £150 per week

### **Standard Specifications:**

**Product code** 32400

**Dimensions LxWxH** 24 x 9ft / 7.3 x 2.7m

**Dry weight** 6200kg

**Power type** Solar

**Structural material** Flat Steel

**Layout** Office/Canteen/W.C/ optional configuration Water tank capacity 795L / 175gal