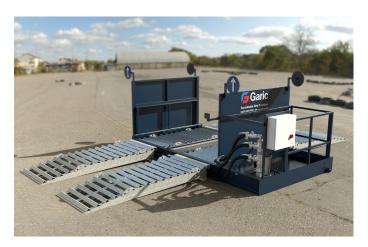

## Garic Enviro Wheel Wash 14

The Enviro Wheel Wash 14 has been designed with small, low volume traffic and 'nospace' projects in mind. The unit also lends itself to urban-developments where space is a premium, muck is a problem, and where traditional wheel wash solutions simply cannot fit.

This unit can be quickly deployed without the need for movement orders and be delivered to site with the minimum of fuss. This unit is the smallest powered spray wash in our range. A 25mm water supply is required to give the unit its initial fill. This also maintains the water level within the unit. Water waste is minimized as it is recirculated from the containing sump. As wheels pass through the unit, the rumble bars agitate the tyre treads and they are cleaned by high pressure horizontal spray jets. This ensures more than a 360 degree clean of standard tipper lorry tyres. Travelling very slowly through the unit achieves a clean similar to our much larger units.