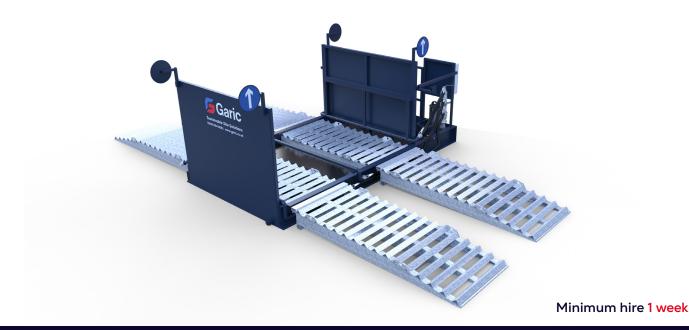

## Garic Enviro Wheel Wash 14

The Enviro Wheel Wash 14 has been designed with small, low volume traffic and 'nospace' projects in mind. The unit also lends itself to urban-developments where space is a premium, muck is a problem, and where traditional wheel wash solutions simply cannot fit.

This unit can be quickly deployed without the need for movement orders and be delivered to site with the minimum of fuss. This unit is the smallest powered spray wash in our range. A 25mm water supply is required to give the unit its initial fill. This also maintains the water level within the unit. Water waste is minimized as it is recirculated from the containing sump. As wheels pass through the unit, the rumble bars agitate the tyre treads and they are cleaned by high pressure horizontal spray jets. This ensures more than a 360 degree clean of standard tipper lorry tyres. Travelling very slowly through the unit achieves a clean similar to our much larger units.