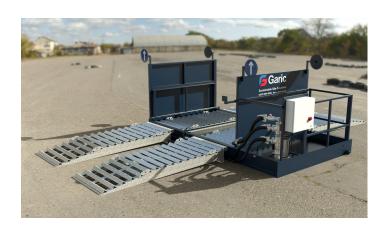

## Garic Enviro Wheel Wash 14

The Enviro Wheel Wash 14 has been designed with small, low volume traffic and 'nospace' projects in mind. The unit also lends itself to urban-developments where space is a premium, muck is a problem, and where traditional wheel wash solutions simply cannot fit.

This unit can be quickly deployed without the need for movement orders and be delivered to site with the minimum of fuss. This unit is the smallest powered spray wash in our range. A 25mm water supply is required to give the unit its initial fill. This also maintains the water level within the unit. Water waste is minimized as it is recirculated from the containing sump. As wheels pass through the unit, the rumble bars agitate the tyre treads and they are cleaned by high pressure horizontal spray jets. This ensures more than a 360 degree clean of standard tipper lorry tyres. Travelling very slowly through the unit achieves a clean similar to our much larger units.