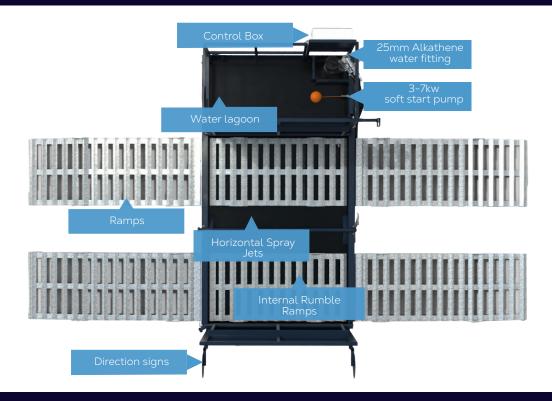

This unit can be quickly deployed without the need for movement orders and be delivered to site with the minimum of fuss. This unit is the smallest powered spray wash in our range. A 25mm water supply is required to give the unit its initial fill. This also maintains the water level within the unit. Water waste is minimized as it is recirculated from the containing sump. As wheels pass through the unit, the rumble bars agitate the tyre treads and they are cleaned by high pressure horizontal spray jets. This ensures more than a 360 degree clean of standard tipper lorry tyres. Travelling very slowly through the unit achieves a clean similar to our much larger units.

### **Key Features:**

- Powered compact wash with small footprint
- Steel heavy duty fabrication
- Surface mounted no need for digging
- Automatic sensor (magic eye)
- Horizontal spray jets
- Heavy duty lifting and lashing points
- Ball cock water fill system
- Galvanised ramps
- Low angle entry and exit
- 3.7Kw soft start water pump (per bay)