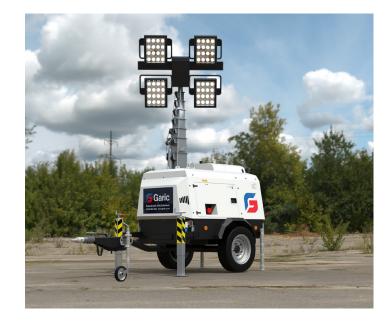

# Garic Hybrid Tower Light

### The Hybrid lighting tower features LED floodlights which are powered by rechargeable batteries and have a running time of up to 8 hrs.

The main benefit of these tower lights is that they can be used in urban areas with strict noise restrictions and are super silent when working from battery power.

## **Key Features:**

- Average mast max height of 9m
- 340° telescopic mast rotation
- The lighting tower recharges the battery for 5 hours
- Hydraulic lifting system
- When the battery is running the lighting tower runs without noise or carbon emissions
- Carbon emissions reduced by 86%
- Strong vertical galvanized steel mast in 7 sections
- Bunded tank to avoid fuel spillage on the ground
- Lifting eye and forklift pockets
- AMOSS kit added safety when handbrake is released mast automatically comes down
- Darkness sensor switches lamps on and off with daylight
- The Hybrid has a timer and a light sensor - saving you money
- Road towable