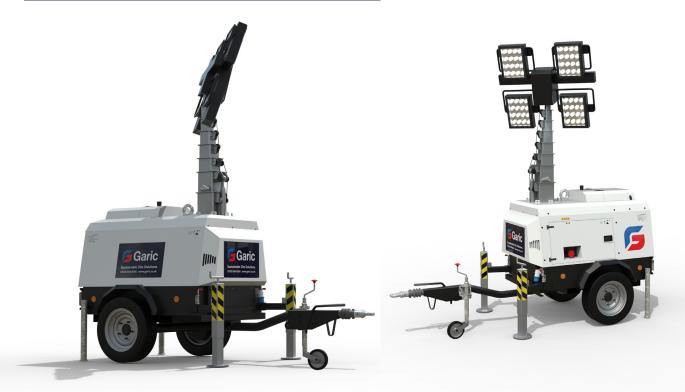

# Garic **Hybrid Tower Light**

Minimum hire 1 week

## **Key Features:**

- Average mast max height of 9m
- 340° telescopic mast rotation
- The lighting tower recharges the battery for 5 hours
- Hydraulic lifting system
- When the battery is running the lighting tower runs without noise or carbon emissions
- Carbon emissions reduced by 86%
- Strong vertical galvanized steel mast in 7 sections
- Bunded tank to avoid fuel spillage on the ground
- Lifting eye and forklift pockets
- AMOSS kit added safety when handbrake is released mast automatically comes down
- Darkness sensor switches lamps on and off with daylight
- The Hybrid has a timer and a light sensor - saving you money
- Road towable