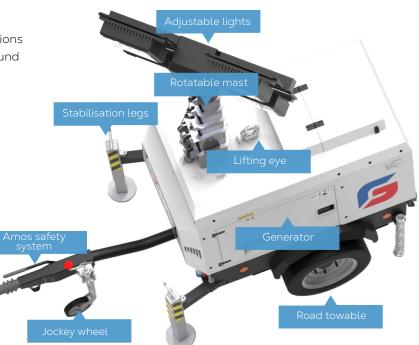

## **Key Features:**

- Average mast max height of 9m
- 340° telescopic mast rotation
- The lighting tower recharges the battery for 5 hours
- Hydraulic lifting system
- When the battery is running the lighting tower runs without noise or carbon emissions
- Carbon emissions reduced by 86%
- Strong vertical galvanized steel mast in 7 sections
- Bunded tank to avoid fuel spillage on the ground
- Lifting eye and forklift pockets
- AMOSS kit added safety when handbrake is released mast automatically comes down
- Darkness sensor switches lamps on and off with daylight
- The Hybrid has a timer and a light sensor - saving you money
- Road towable