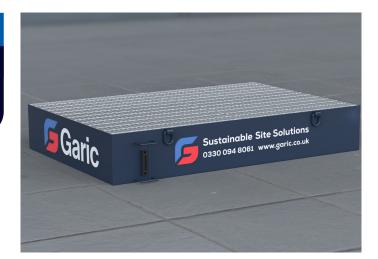

# Garic Interceptor Drip Tray

#### This simple yet highly effective design which negates the need for filters or chemicals, giving you instant environmental protection by preventing costly fuel and oil leaks.

The tray works on the principle that oil floats on water so during initial set up the main base of the drip tray is charged with two inches of water. As liquid falls into the tray, any oil and fuel naturally separates from the water leaving the water to pass safely through the interceptor outlet hole. The amount of oil and fuel retained in the tray is monitored by a sight gauge and when full, the residue can be removed ready for safe disposal at a licensed disposal site.

### **Key Features:**

- Steel fabricated oil interceptor
- Removable steel platforms
- Integral oil interceptor
- Sight level gauge
- Water overflow system