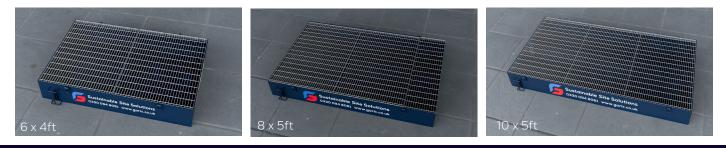

The interceptor drip tray is available in a wide range of sizes from 6'x4' right up to 20'x10' and we can also manufacture a bespoke unit under our world patent to your own specification. This means the tray can be used with a huge variety of site equipment including generators, compressors and pumps.

#### **Standard Specifications:**

| Product name             | Dimensions LxW        | Capacity        | Dry Weight | Product code |
|--------------------------|-----------------------|-----------------|------------|--------------|
| Interceptor Drip Tray 6  | 6 x 4ft / 1.8 x 1.2m  | 409L / 90gal    | 175Kg      | 240610       |
| Interceptor Drip Tray 8  | 8 x 5ft / 2.4 x 1.5m  | 691L / 152gal.  | 300Kg      | 240810       |
| Interceptor Drip Tray 10 | 10 x 5ft / 3.0 x 1.5m | 859L / 189gal.  | 490Kg      | 241010       |
| Interceptor Drip Tray 12 | 12 x 6ft / 3.6 x 1.8m | 1241L / 273gal. | 600Kg      | 241210       |