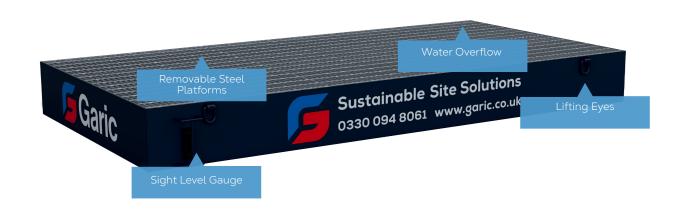

#### This simple yet highly effective design which negates the need for filters or chemicals, giving you instant environmental protection by preventing costly fuel and oil leaks.

The tray works on the principle that oil floats on water so during initial set up the main base of the drip tray is charged with two inches of water. As liquid falls into the tray, any oil and fuel naturally separates from the water leaving the water to pass safely through the interceptor outlet hole. The amount of oil and fuel retained in the tray is monitored by a sight gauge and when full, the residue can be removed ready for safe disposal at a licensed disposal site.

### **Key Features:**

- Steel fabricated oil interceptor
- Removable steel platforms
- Integral oil interceptor
- Sight level gauge
- Water overflow system