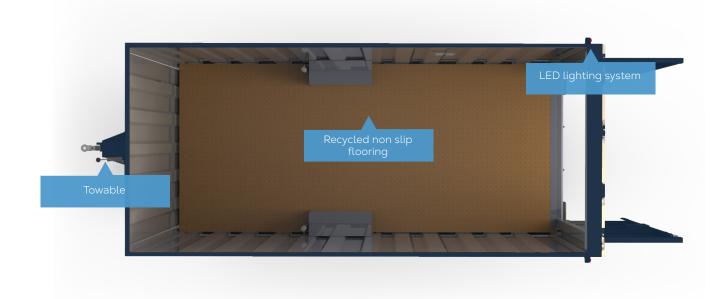

#### **Key Features:**

- Mobile secure site storage unit
- Robust anti vandal steel shell
- Removable low-level lifting eyes
- Hidden hinges with 3-point locking system
- LED lighting system which includes:12v LED detachable lighting board, 12v marker lights front and rear.
- Manual hydraulic pump
- Recycled non slip flooring