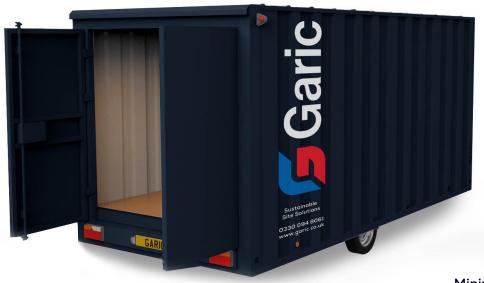

## **Mobile Store 12**

### Brand new mobile storage unit, perfect for larger sites or sites on the move.

Storage for anything from tools and accessories, to materials and parts. Anti-vandal steel storage facility – fully towable.

#### **Key Features:**

- Mobile secure site storage unit
- Robust anti vandal steel shell
- Removable low-level lifting eyes
- Hidden hinges with 3-point locking system
- LED lighting system which includes:12v LED detachable lighting board, 12v marker lights front and rear.
- Manual hydraulic pump
- Recycled non slip flooring