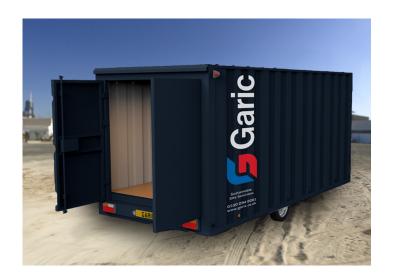

## **Mobile Store 12**

### Brand new mobile storage unit, perfect for larger sites or sites on the move.

Storage for anything from tools and accessories, to materials and parts. Anti-vandal steel storage facility – fully towable.

#### **Key Features:**

- Mobile secure site storage unit
- Robust anti vandal steel shell
- Removable low-level lifting eyes
- Hidden hinges with 3-point locking system
- LED lighting system which includes:12v LED detachable lighting board, 12v marker lights front and rear.
- Manual hydraulic pump
- Recycled non slip flooring