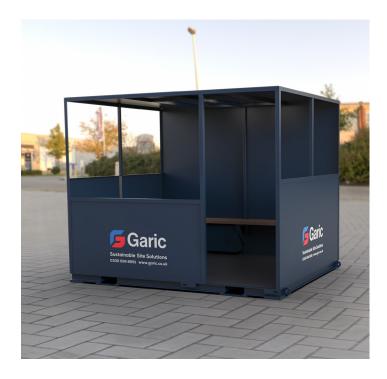

## Site Shelter 10

Complete with bench seating, this 10 x 8 shelter is an open sided and made of robust steel.

# Site Shelter 10

Minimum hire 1 week