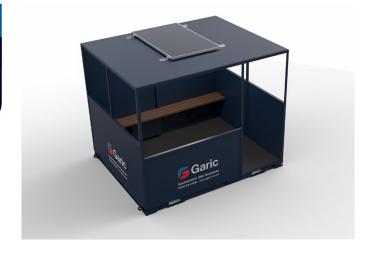

## Site Shelter 10

Complete with bench seating, this 10 x 8 shelter is an open sided and made of robust steel.

### **Key Features:**

- Heavy duty, non-slip flooring
- Low level lifting points
- Open sided
- Robust steel construction
- Bench Seating
- Cigarette Bin

The option of solar powered auto entry lighting (PIR) is available with the Site Shelter Eco 10 model.