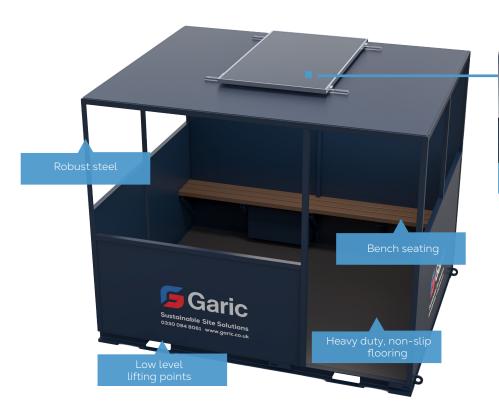

### **Key Features:**

- Heavy duty, non-slip flooring
- Low level lifting points
- Open sided
- Robust steel construction
- Bench Seating
- Cigarette Bin

The option of solar powered auto entry lighting (PIR) is available with the Site Shelter Eco 10 model.