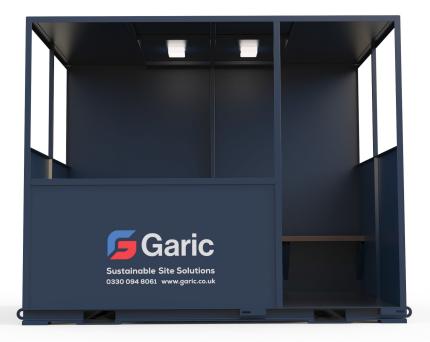

## Site Shelter 10

Complete with bench seating, this 10 x 8 shelter is an open sided and made of robust steel.

### **Key Features:**

- Heavy duty, non-slip flooring
- Low level lifting points
- Open sided
- Robust steel construction
- Bench Seating
- Cigarette Bin

The option of solar powered auto entry lighting (PIR) is available with the Site Shelter Eco 10 model.