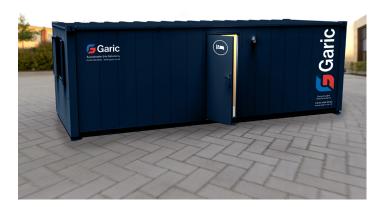

# Garic **Sleeper Cabin 24**

TheSleeper Cabin 24 has 2 bedrooms, that each consist of lockable timber doors. UPVC windows, blinds, an aerial socket, heater and 2x13amp double sockets.

The rooms are inclusive of a bed-base, bedside table and wardrobe.

The unit is also inclusive of a bathroom including a shower, vanity unit, sink with mixer tap, water heater, mirror and W.C. (2.1mx1.9m or 6.8ftx6.2ft). The unit is perfect for those remote locations and longer projects where overnight accommodation is required.