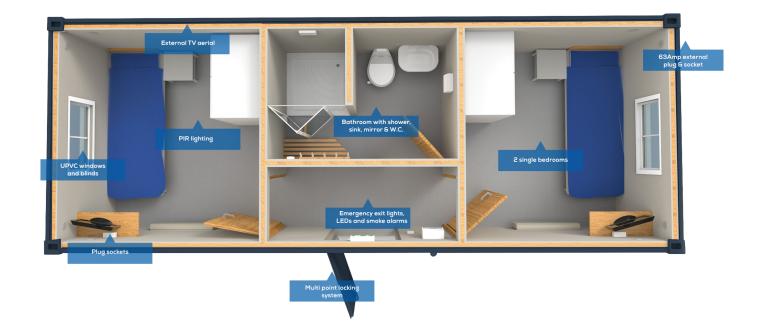

#### **Key Features:**

- Anti-vandal steel constructed units
- 2 single bedrooms
- Low level lifting lugs
- Multi point locking system
- 63Amp external plug & socket
- External TV aerial
- Emergency exit lights, LEDs and smoke alarms

#### **Standard Specifications:**

**Product code** 102467

**Unit dimensions** 24 x 9ft / 6.1 x 3m

**Bedroom dimensions** 7.6 x 8.9ft / 2.3 x 2.7m **Bathroom dimensions** 6.8 x 6.5ft / 2.0 x 1.9m

**Weight** 3500Kg

**Layout** 2 bed/1 bathroom **Power type** External Generator

Rubber window/door retainers Included

**PIR lighting** Included