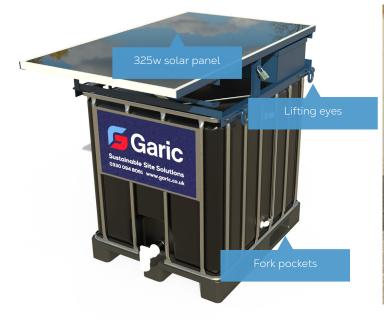

It is delivered fully assembled with eyes for lifting via crane or Hiab, and fork pockets to enable easy movement around all sites.

So, when it gets to you all you need to do is add water and it is ready for use! To make things even easier for you, it also has an easy fill cap and a fill level sight gauge.

### **Standard Specifications:**

Product code 220200

**Dimensions LxWxH** 1640 x 1085 x 1443

Dry weight 100KG

Fresh water capacity 1000lt / 220g

**Solar panel** 325W

**Structural material** Mild Steel and Plastic Filling point 6" screw cap

**Operating environment** Outdoor

**Batteries** 2 x 12v 45Amph

**System voltage** 2 x 12v 45Amph

**Safety mechanism** Gas Strut Hinged Lid

**Pump** High Pressure 17psi Litres per minute 17

**Power switch** Externally Mounted

Fork pockets & lifting eyes Included

**UV stabilized** Included

Drain point: Included Level gauge: Included

Auto low voltage protection Included

Minimum hire 1 week

Lock mechanism Included