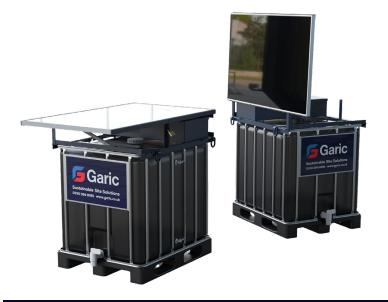

## Sustainable Site Solutions

Our robust solar-powered self-contained IBC is the perfect solution for even the remotest of sites. It does not need a generator to run – it is powered by dual batteries which are charged by a 325w solar panel and has a high-pressure water pump.

If needed, it can also be used with an add-on waste tank complete with pump and can have a mains water fill attachment added too.

The Garic Solar IBC is the perfect add-on for any site cabin, handwash or boot wash.