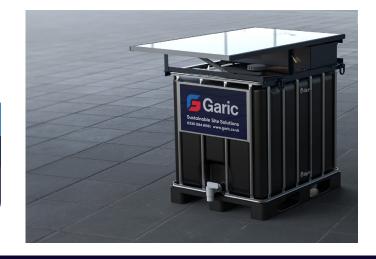

## Sustainable Site Solutions

Our robust solar-powered self-contained IBC is the perfect solution for even the remotest of sites. It does not need a generator to run – it is powered by dual batteries which are charged by a 325w solar panel and has a high-pressure water pump.

It is delivered fully assembled with eyes for lifting via crane or Hiab, and fork pockets to enable easy movement around all sites.

So, when it gets to you all you need to do is add water and it is ready for use! To make things even easier for you, it also has an easy fill cap and a fill level sight gauge.

If needed, it can also be used with an add-on waste tank complete with pump and can have a mains water fill attachment added too.

The Garic Solar IBC is the perfect add-on for any site cabin, handwash or boot wash.

### **Key Features:**

- Easy fill cap
- 4 hrs constant operation with one charge
- Fully assembled
- Robust construction

### **Standard Specifications:**

Product code 220200

**Dimensions LxWxH** 1640 x 1085 x 1443

Dry weight 100KG

Fresh water capacity 1000lt / 220g

**Solar panel** 325W

**Structural material** Mild Steel and Plastic Filling point 6" screw cap

**Operating environment** Outdoor

**Batteries** 2 x 12v 45Amph

**System voltage** 2 x 12v 45Amph

**Safety mechanism** Gas Strut Hinged Lid

**Pump** High Pressure 17psi Litres per minute 17

**Power switch** Externally Mounted

Fork pockets & lifting eyes Included

**UV stabilized** Included

Drain point: Included Level gauge: Included

Auto low voltage protection Included

Minimum hire 1 week

Lock mechanism Included