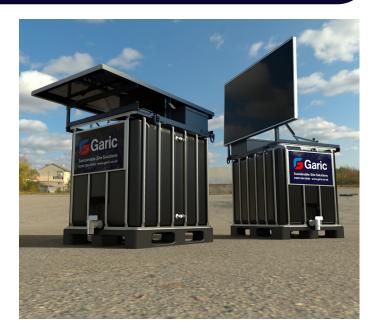

## Sustainable Site Solutions

Our robust solar-powered self-contained IBC is the perfect solution for even the remotest of sites. It does not need a generator to run – it is powered by dual batteries which are charged by a 325w solar panel and has a high-pressure water pump.

It is delivered fully assembled with eyes for lifting via crane or Hiab, and fork pockets to enable easy movement around all sites.

So, when it gets to you all you need to do is add water and it is ready for use! To make things even easier for you, it also has an easy fill cap and a fill level sight gauge.

If needed, it can also be used with an add-on waste tank complete with pump and can have a mains water fill attachment added too.

The Garic Solar IBC is the perfect add-on for any site cabin, handwash or boot wash.