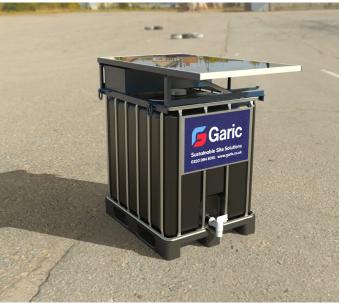

## Sustainable Site Solutions

Our robust solar-powered self-contained IBC is the perfect solution for even the remotest of sites. It does not need a generator to run – it is powered by dual batteries which are charged by a 325w solar panel and has a high-pressure water pump.

It is delivered fully assembled with eyes for lifting via crane or Hiab, and fork pockets to enable easy movement around all sites.

So, when it gets to you all you need to do is add water and it is ready for use! To make things even easier for you, it also has an easy fill cap and a fill level sight gauge.