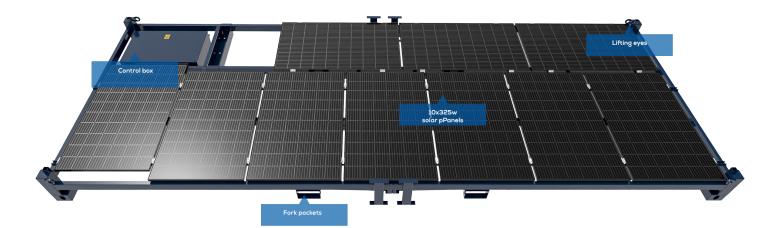

# Sustainable Site Solutions Garic Solar Power Frame

Garic's cabin or floor mounted SPF are a simple and effective way to provide solar power to welfare cabins and accommodation units, this safe and secure steel frame that houses 10 photovoltaic solar panels fits on any 24ft x 9ft cabin with ISO corners.

### **Key Features:**

- Increase competitive advantage.
- Roof mounted or free standing.
- Multiple frames for large site setup.
- Steel construction.
- Fork pockets.
- Lifting eyes.
- Stackable for transport and storage.
- ISO fixings

#### **Standard Specifications:**

**Product code** TBC

**Dimensions LxWxH** 

24ft x 9ft / 7.3m x 2.7m

**Weight** 750kg (approx)

Plug Connection 32amp **Unit Power Output** 3.2KW

Fork Pockets

**Lifting Eyes** Included