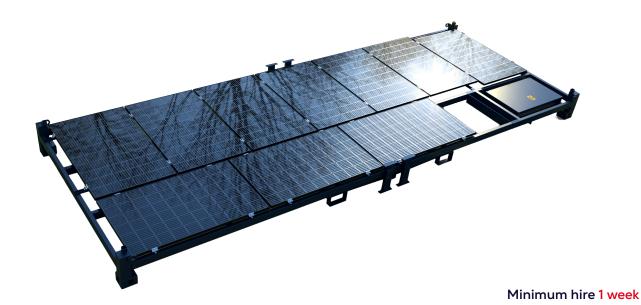

# Sustainable Site Solutions Garic Solar Power Frame

Garic's cabin or floor mounted SPF are a simple and effective way to provide solar power to welfare cabins and accommodation units, this safe and secure steel frame that houses 10 photovoltaic solar panels fits on any 24ft x 9ft cabin with ISO corners.

### **Key Features:**

- Increase competitive advantage.
- Roof mounted or free standing.
- Multiple frames for large site setup.
- Steel construction.
- Fork pockets.
- Lifting eyes.
- Stackable for transport and storage.
- ISO fixings