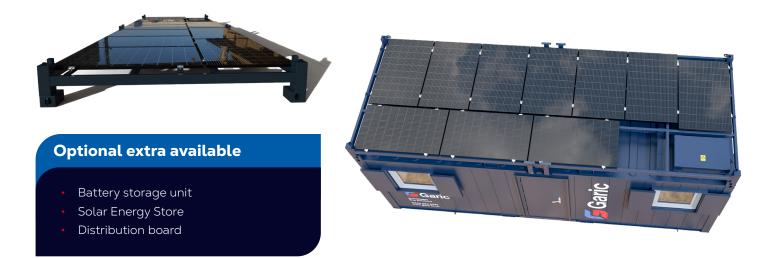

With one Solar power frame able to provide up to 3.2 kW of power the energy generated will be used to power heating, lighting and plug sockets within the unit.

At times when there is low demand or high solar input, any left-over power is diverted to a connected Solar Energy Store 20or battery storage unit.

### **Key Features:**

- Increase competitive advantage.
- Roof mounted or free standing.
- Multiple frames for large site setup.
- Steel construction.
- Fork pockets.
- Lifting eyes.
- Stackable for transport and storage.
- ISO fixings