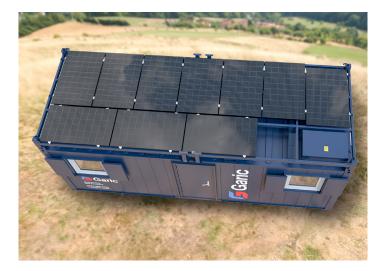

# Sustainable Site Solutions Garic Solar Power Frame

Garic's cabin or floor mounted SPF are a simple and effective way to provide solar power to welfare cabins and accommodation units, this safe and secure steel frame that houses 10 photovoltaic solar panels fits on any 24ft x 9ft cabin with ISO corners.

With one Solar power frame able to provide up to 3.2 kW of power the energy generated will be used to power heating, lighting and plug sockets within the unit.

At times when there is low demand or high solar input, any left-over power is diverted to a connected Solar Energy Store 20or battery storage unit.