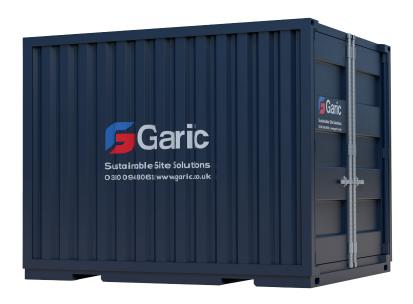

## **Steel Containers**

Each robust steel unit is vandal proof, fully lockable and water tight to withstand the toughest of sites and the wildest of weathers.

We stock one of the most extensive ranges on the market with sizes and options to cover all requirements. Our containerised storage solutions are typically used to house site equipment, store small plant and tools, provide a versatile temporary extra storage facility at busy times and can even be utilised as a shipping container.

### **Key Features:**

- Steel constructed shipping containers and stores
- Anti-vandal and fully lockable
- Watertight