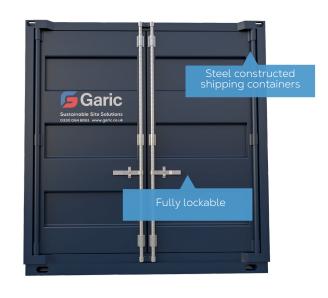

## **Steel Containers**

Each robust steel unit is vandal proof, fully lockable and water tight to withstand the toughest of sites and the wildest of weathers.

We stock one of the most extensive ranges on the market with sizes and options to cover all requirements. Our containerised storage solutions are typically used to house site equipment, store small plant and tools, provide a versatile temporary extra storage facility at busy times and can even be utilised as a shipping container.

### **Key Features:**

- Steel constructed shipping containers and stores
- Anti-vandal and fully lockable
- Watertight