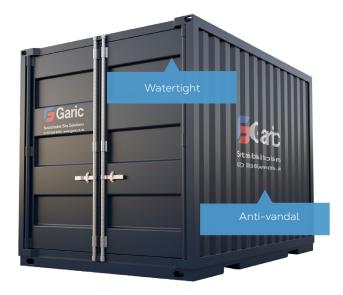

## **Steel Containers**

Each robust steel unit is vandal proof, fully lockable and water tight to withstand the toughest of sites and the wildest of weathers.

We stock one of the most extensive ranges on the market with sizes and options to cover all requirements. Our containerised storage solutions are typically used to house site equipment, store small plant and tools, provide a versatile temporary extra storage facility at busy times and can even be utilised as a shipping container.

### **Key Features:**

- Steel constructed shipping containers and stores
- Anti-vandal and fully lockable
- Watertight