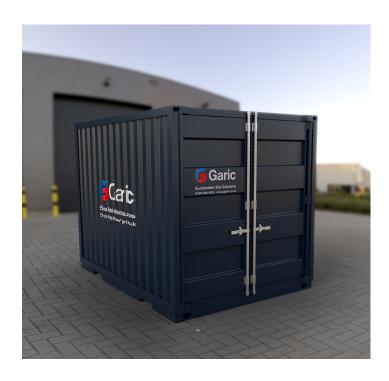

## **Steel Containers**

Each robust steel unit is vandal proof, fully lockable and water tight to withstand the toughest of sites and the wildest of weathers.

We stock one of the most extensive ranges on the market with sizes and options to cover all requirements. Our containerised storage solutions are typically used to house site equipment, store small plant and tools, provide a versatile temporary extra storage facility at busy times and can even be utilised as a shipping container.

### **Key Features:**

- Steel constructed shipping containers and stores
- Anti-vandal and fully lockable
- Watertight