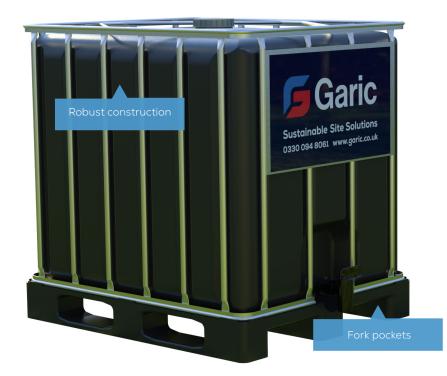

#### **Key Features:**

- Self contained system
- Fully assembled
- Robust construction

**Operating environment:** Outdoor **Galvanized steel cage** Included

Blow moulded Inner Bottle Included

Injection moulded, HDPE, angled outlet pipe Included Fork pockets & lifting eyes Included

Minimum hire 1 week