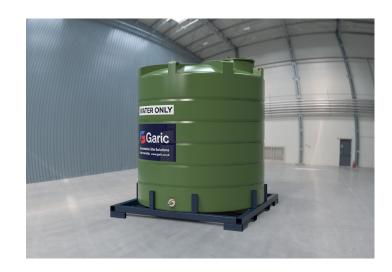

# Sustainable Site Solutions Water Tank

Our static water tanks are ideal for sites without mains facilities and offer a flexible and cost effective alternative to laying underground water pipes.

They are also fully compatible with our range of accommodation units and water refills are available on demand.

All our water tanks are available in a wide range of sizes and built to ISO standards, using robust heavy duty polyethylene.