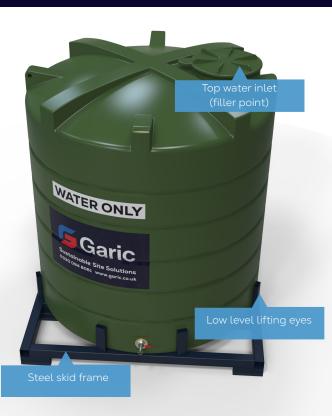

#### **Key Features:**

- Secure water storage facility
- Top water inlet (filler point)
- Steel skid frame
- Lower level fill point (2200gal.)
- Fork pockets
- Low level lifting eyes
- Plastic or steel holding tank (size dependant)