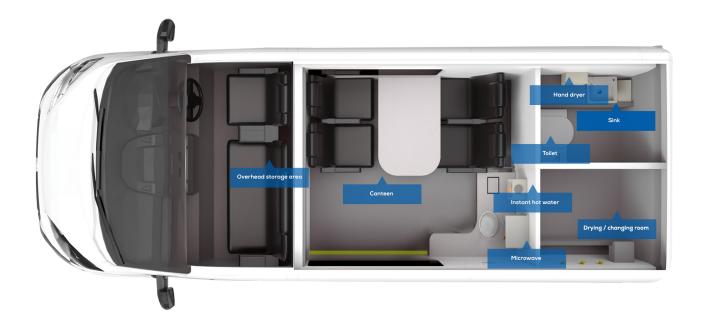

#### **Key Features:**

- Private W.C with eco-flush cassette toilet
- Canteen area with sink, instant hot water & microwave
- Overhead storage area
- Chapter 8 regulation livery, front and rear, LED beacons
- DVSA specification seat belts
- Drying room and storage area

#### **Standard Specifications:**

**Product code** 10000

**Dimensions LxWxH** 6.1 x 2.4 m / 20 x 8 ft

Dry weight 2850kg

**Layout** Seating area / Toilet / Drying room

Water tank capacity 45L / 10gal Waste tank capacity 20L / 4.3gal

Fuel capacity 80L / 17.5gal

**USB charging points** 12V and USB

Internal control panel for all heating, lighting and welfare facilities Included **PIR lighting** Included

Fully insulated throughout Included

Canteen area (sink, hot water boiler, microwave, waste bin, seating for 4) Included

Private W.C area & Cartridge toilet Included

#### Front and rear LED beacons Included

**Overhead storage area** Included

Minimum hire 1 week

Drying room Included