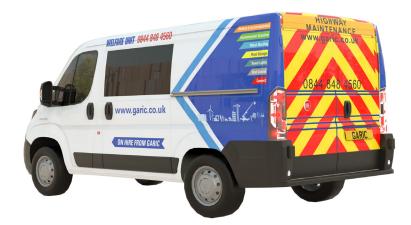

#### **Key Features:**

- Private W.C with eco-flush cassette toilet
- Canteen area with sink, instant hot water & microwave
- Overhead storage area
- Chapter 8 regulation livery, front and rear, LED beacons
- DVSA specification seat belts
- Drying room and storage area

#### Front and rear LED beacons Included

**Overhead storage area** Included

Minimum hire 1 week

Drying room Included