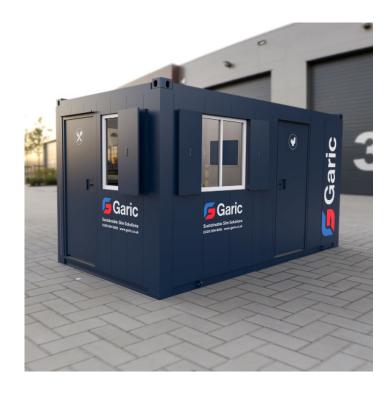

# **Combi Junior 15**

The Garic Combi Junior 15 has a separate toilet and canteen area and comfortably accommodates up to 4 people.

This self-contained welfare unit is delivered with water and power supplies already connected so it's perfect for a quick site set up!

### **Key Features:**

- Anti-vandal steel constructed units
- Canteen for 4 operatives
- Diesel powered 240v generator
- Inclusive of all lighting, heating and hot water
- Fully flushing W.C and forearm sink
- Unit supported by our 5-star service team
- Microwave and Kettle included

## **Combi Junior 15**

Capacity 4 people

Minimum hire 1 week