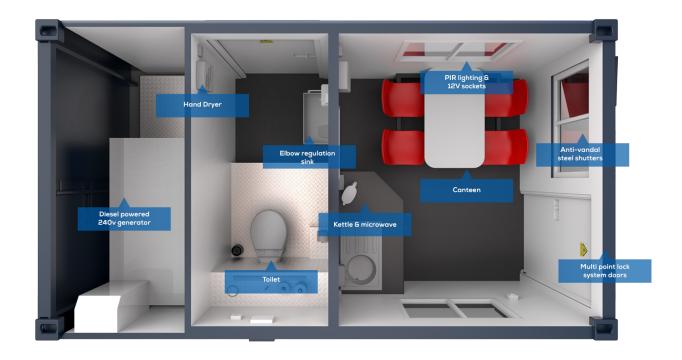

# **Combi Junior 15**

The Garic Combi Junior 15 has a separate toilet and canteen area and comfortably accommodates up to 4 people.

This self-contained welfare unit is delivered with water and power supplies already connected so it's perfect for a quick site set up!

### **Key Features:**

- Anti-vandal steel constructed units
- Canteen for 4 operatives
- Diesel powered 240v generator
- Inclusive of all lighting, heating and hot water
- Fully flushing W.C and forearm sink
- Unit supported by our 5-star service team
- Microwave and Kettle included

1 Toilet / Canteen or Office / Toilet

Weight

3545kg

Water tank capacity

364L / 80gal.

Generator fuel capacity

268L / 59gal.

Waste tank capacity

Included

Hot water (canteen and WC area)

Included

Regulation forearm sink- WC area

Included