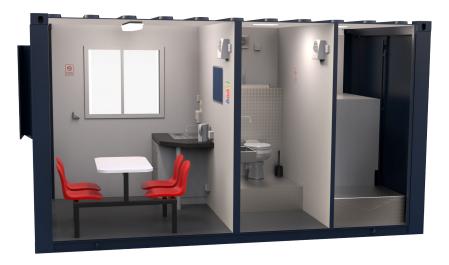

# **Combi Junior 15**

The Garic Combi Junior 15 has a separate toilet and canteen area and comfortably accommodates up to 4 people.

This self-contained welfare unit is delivered with water and power supplies already connected so it's perfect for a quick site set up!

### **Key Features:**

- Anti-vandal steel constructed units
- Canteen for 4 operatives
- Diesel powered 240v generator
- Inclusive of all lighting, heating and hot water
- Fully flushing W.C and forearm sink
- Unit supported by our 5-star service team
- Microwave and Kettle included

Included

Hot water (canteen and WC area)

Included

Regulation forearm sink- WC area

Included